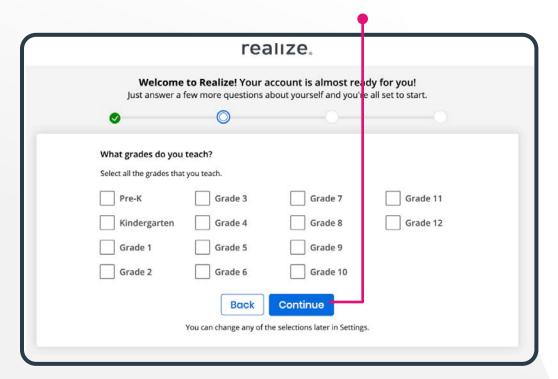

**15.** Select the grade level(s) you purchased, and then **click "Continue" to proceed.** 

Select the available programs you purchased, then **click "Continue" to proceed**.

Confirm your selections, then check the box for "I agree to the license agreement" and click "Let's Go!" to complete the process.