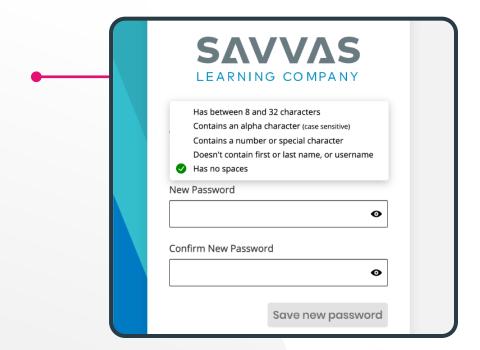

4. After entering your temporary password, you will be prompted to create a new password. Please ensure that you follow the password guidelines and then select "Save New Password."

After creating your new password, you will be directed to your Savvas EasyBridge Administrator homepage.
From there, select "Users" and then "Teacher Registration."

Then select "Save New Password,"

SAVVAS

LEARNING COMPANY

Has between 8 and 32 characters
Contains an alpha character (case sensitive)
Contains a number or special character
Doesn't contain first or last name, or username
Has no spaces

New Password

Confirm New Password

Save new password

Once you have created a new password, you will be directed to your teacher homepage. This account will grant you access to all of your homeschool resources. **To continue, select the "Savvas Realize" button** in the center of the screen.