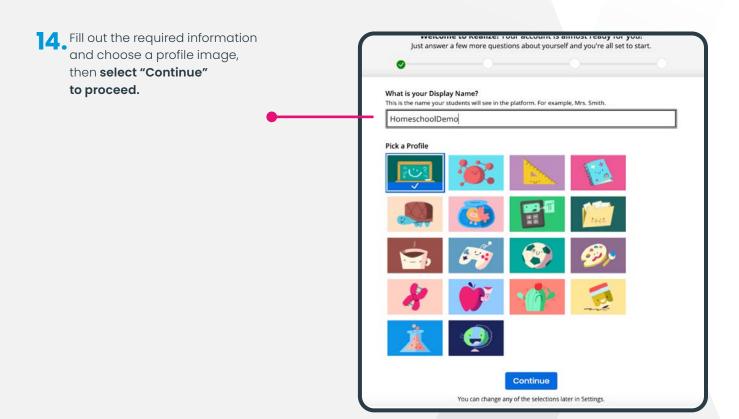

**15.** Select the grade level(s) you purchased, and then **click "Continue" to proceed.** 

Select the available programs you purchased, then **click "Continue" to proceed**.

Confirm your selections, then check the box for "I agree to the license agreement" and click "Let's Go!" to complete the process.