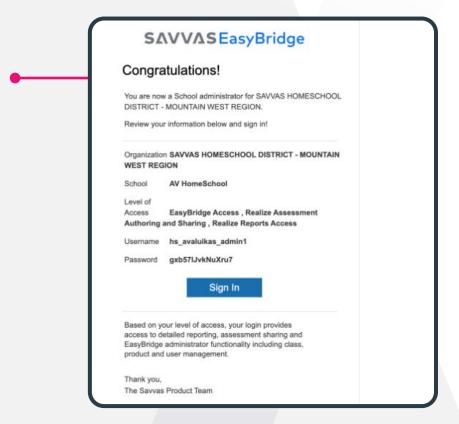

3. Once your account has been created, you will receive an email from noreply@ k12easybridge.com containing a temporary administrative username and password. If you do not receive this email within 72 hours of completing the form, please check your spam folder. To access your account, click "Sign In" and enter the provided username and password.