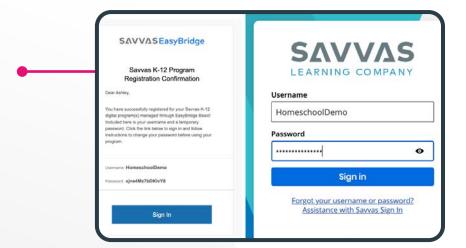

3. Once your account has been created, you will receive an email from noreply@ k12easybridge.com containing a temporary administrative username and password. If you do not receive this email within 72 hours of completing the form, please check your spam folder. To access your account, click "Sign In" and enter the provided username and password.

Create your username and then select "Next." A temporary password will be sent from noreply@k12easybridge.com to the email address you provided.

Select "Sign In" and enter your username and temporary password. Please ensure you are signed out of your Administrator account during this step.