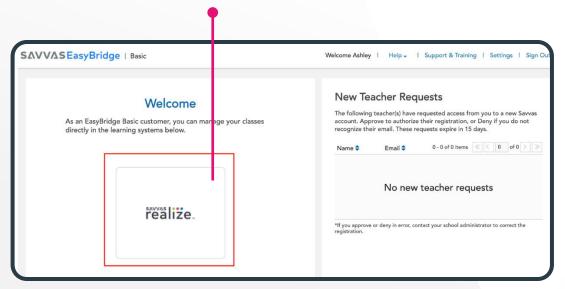

New Password

Confirm New Password

Save new password

Once you have created a new password, you will be directed to your teacher homepage. This account will grant you access to all of your homeschool resources. **To continue, select the "Savvas Realize" button** in the center of the screen.