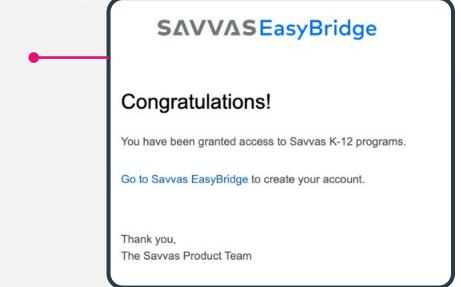

3. Once your account has been created, you will receive an email from noreply@ k12easybridge.com containing a temporary administrative username and password. If you do not receive this email within 72 hours of completing the form, please check your spam folder. To access your account, click "Sign In" and enter the provided username and password.

**6.** Enter the email address you used to create your Administrator account to set up your teacher account.

7. A confirmation email from noreply@kl2easybridge.com will be sent to your inbox once your teacher account has been created. Please select "Go to Savvas EasyBridge" to proceed.