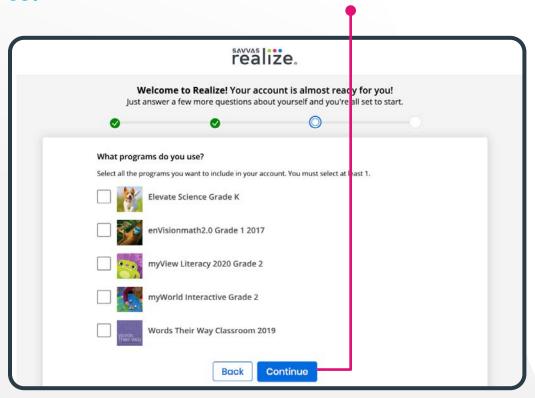

**15.** Select the grade level(s) you purchased, and then **click "Continue" to proceed.** 

Select the available programs you purchased, then **click "Continue" to proceed**.

Confirm your selections, then check the box for "I agree to the license agreement" and click "Let's Go!" to complete the process.