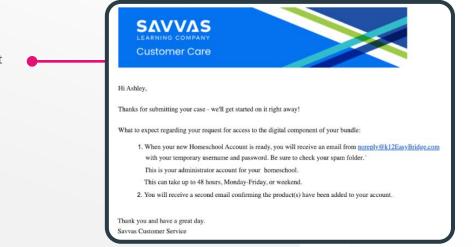

- For digital access to your Savvas Learning Company homeschool products, please complete our **Digital Access Request Form**. Be sure to have your Order Number and Bundle ISBN ready, as this information will be required. Please allow 48-72 business hours for your request to be processed.
- Once you have submitted your Digital Access Request Form, you will receive an email from Savvas Customer Care at kl2support.reply@savvas.com containing your Digital Access Case Number and further instructions.

3. Once your account has been created, you will receive an email from noreply@ k12easybridge.com containing a temporary administrative username and password. If you do not receive this email within 72 hours of completing the form, please check your spam folder. To access your account, click "Sign In" and enter the provided username and password.