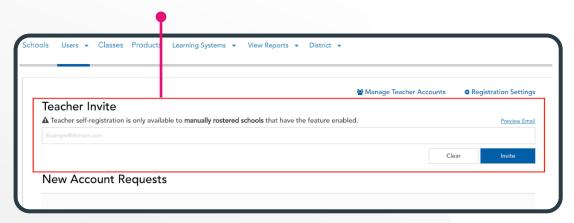

**6.** Enter the email address you used to create your Administrator account to set up your teacher account.

7. A confirmation email from noreply@kl2easybridge.com will be sent to your inbox once your teacher account has been created. Please select "Go to Savvas EasyBridge" to proceed.