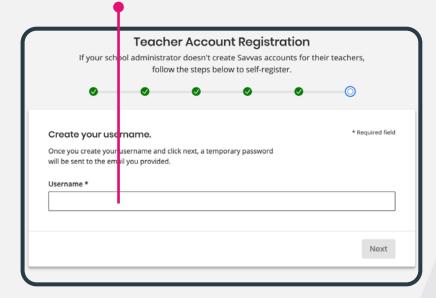

Create your username and then select "Next." A temporary password will be sent from noreply@k12easybridge.com to the email address you provided.

Select "Sign In" and enter your username and temporary password. Please ensure you are signed out of your Administrator account during this step.