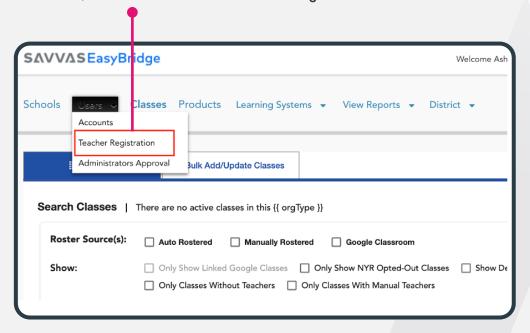

4. After entering your temporary password, you will be prompted to create a new password. Please ensure that you follow the password guidelines and then select "Save New Password."

After creating your new password, you will be directed to your Savvas EasyBridge Administrator homepage.
From there, select "Users" and then "Teacher Registration."