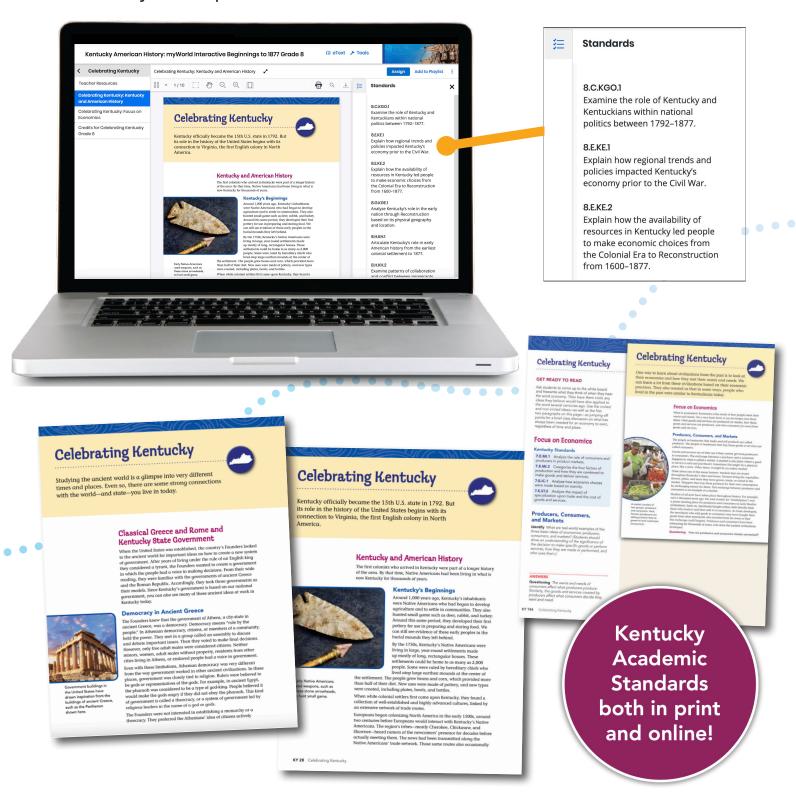

## **Celebrating Kentucky**

Access custom content for Kentucky on Savvas Realize. Everything you need to meet the Kentucky Academic Standards for Social Studies can be found in your unique table of contents.

## **Digital Support**

Student and Teacher Edition eTexts are available online and offline.

Teachers can also search for assignable content by Kentucky grade level standards within Savvas Realize.

3. Use these credentials: Username: KY SS Demo