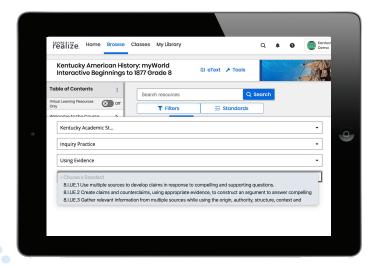

## **Digital Support**

Student and Teacher Edition eTexts are available online and offline.

Teachers can also search for assignable content by Kentucky grade level standards within Savvas Realize.

3. Use these credentials: Username: KY SS Demo