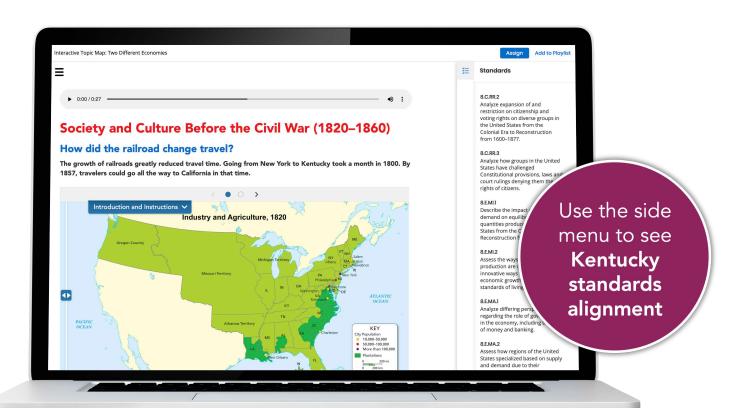

## **Celebrating Kentucky**

Access custom content for Kentucky on Savvas Realize. Everything you need to meet the Kentucky Academic Standards for Social Studies can be found in your unique table of contents.

## **Digital Support**

Student and Teacher Edition eTexts are available online and offline.

Teachers can also search for assignable content by Kentucky grade level standards within Savvas Realize.

3. Use these credentials: Username: KY SS Demo